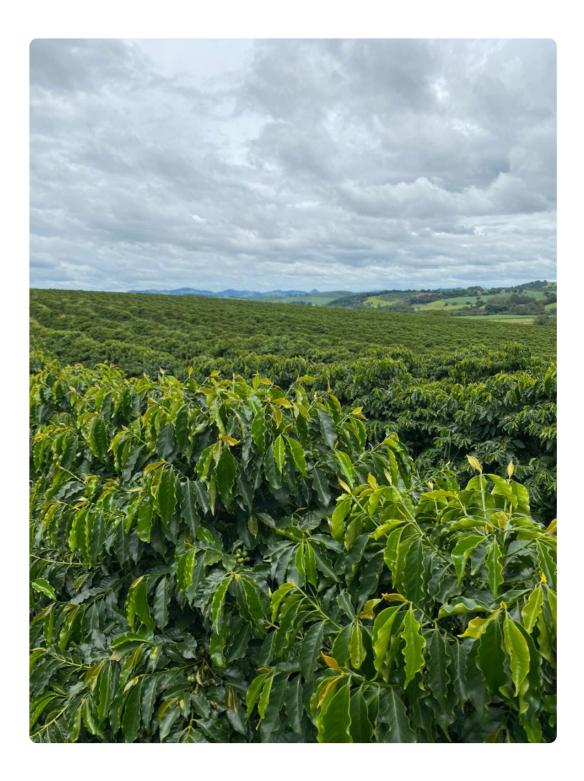

Country: Vietnam

Location: Lam Dong

Average altitude: 1400-1600 meters above sea level

Harvest time: October -December

Supplier: SIMEXCO

Specification: Grade 1. 2 % Black Bean

#### LOCATION OF COFFEE PLANTATIONS