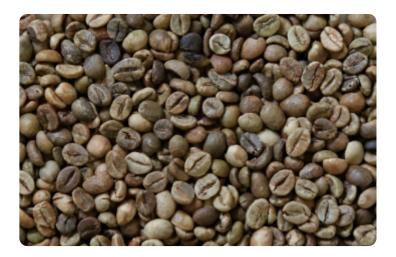

# Vietnam Robusta Grade 1 scr. 18 2 % BB

## **Characteristics**

| Geography            |         | Asia  |             |
|----------------------|---------|-------|-------------|
| Screen               |         |       | 18          |
| Processing           |         |       | Dry         |
| Package weight in kg |         |       | 60          |
| Grade                |         |       | 80          |
| Product code         |         |       | 2001        |
| Lot                  | Harvest | Grade | Descriptors |
|                      | 2022/23 | 80    | -           |

Country: Vietnam

Location: Lam Dong

Average altitude: 1400-1600 meters above sea level

Harvest time: October -December

Supplier: SIMEXCO

Specification: Grade 1. 2 % Black Bean