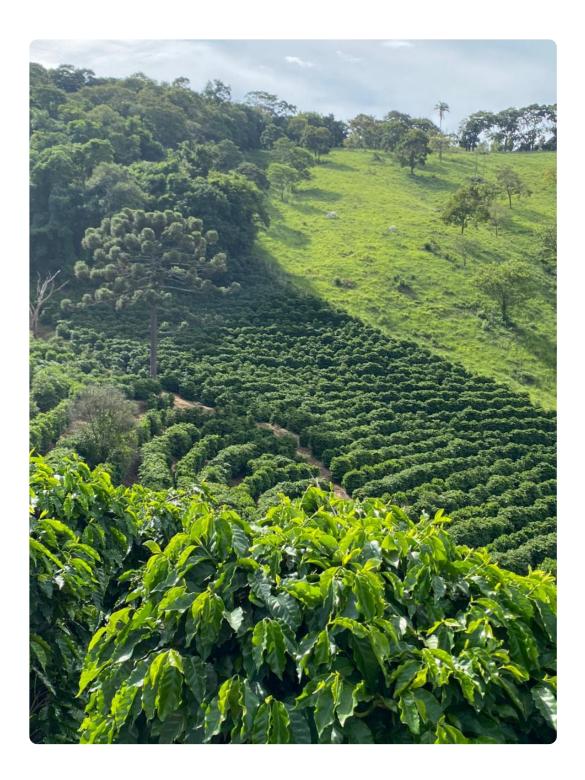

y         |
| Package weight in kg |         |       | 60          |
| Grade                |         |       | 80          |
| Product code         |         |       | 2001        |
| Lot                  | Harvest | Grade | Descriptors |
|                      | 2022/23 | 80    | -           |

Country: Vietnam

Location: Lam Dong

Average altitude: 1400-1600 meters above sea level

Harvest time: October -December

Supplier: INTIMEX

Specification: Grade 1

### **ROASTING & BLENDING**

**Blends:** Enriches your blend with a mild and balanced acidity.

Perfect as a neutral base for yourblend in any roasting degree.

### Cupping coffee sample:

A well balanced cup with obvious mild acidity and medium body.

A chocolate flavour with a hint of nuts.



#### LOCATION OF COFFEE PLANTATIONS