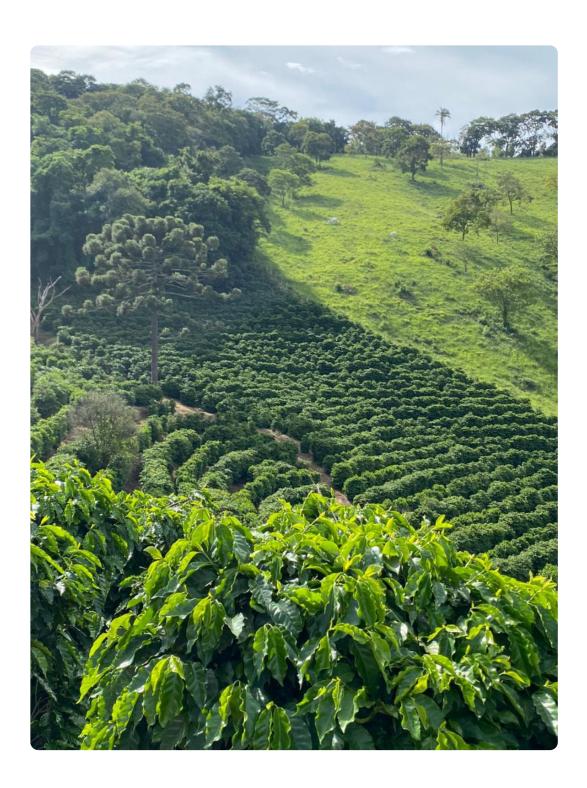

### **Characteristics**

Geography Asia
Screen 18
Processing Dry
Package weight in kg 60
Grade 80.5
Product code 2002

Lot Harvest Grade Descriptors

2022/23 80.5 -

Country: Vietnam

Location: Lam Dong

Average altitude: 1400-1600 meters above sea level

#### **LOCATION OF COFFEE PLANTATIONS**