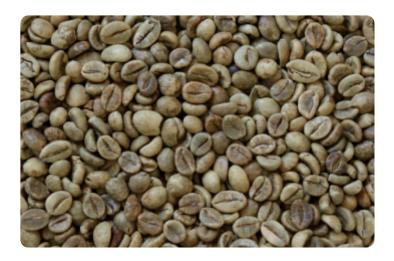

# Vietnam Robusta Grade 1 scr. 18 CLEAN

### **Characteristics**

Geography Asia
Screen 18
Processing Dry
Package weight in kg 60
Grade 80.5
Product code 2002

Lot Harvest Grade Descriptors

2022/23 80.5 -

Country: Vietnam

Location: Lam Dong

Average altitude: 1400-1600 meters above sea level